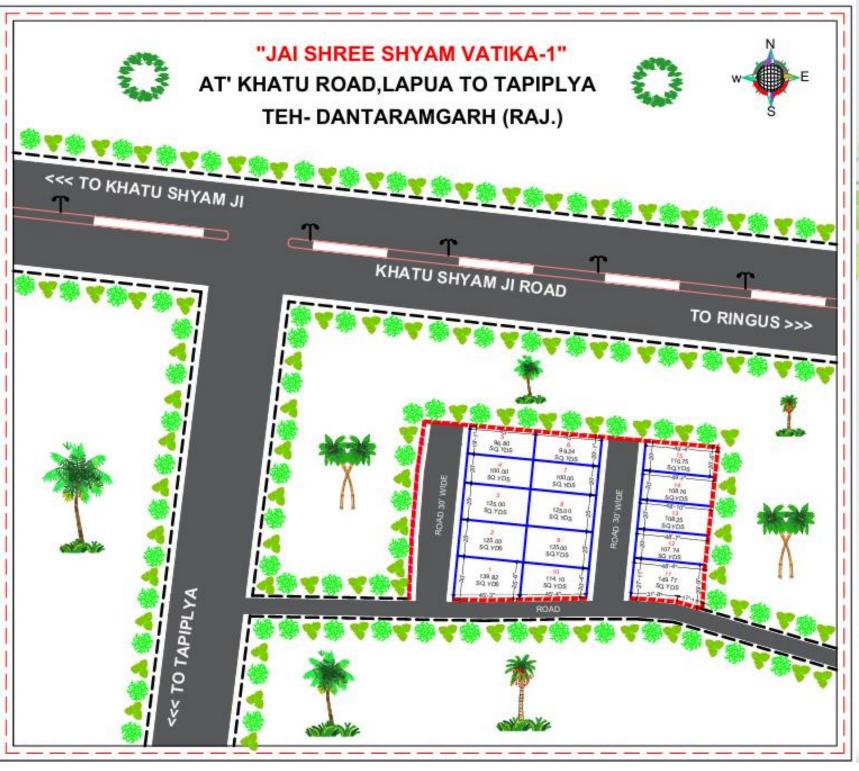

# अब घर बनाना और उस्ति स्थाना और उस्ति स्थाना और उस्ति स्थाना स्थान स्था स्थान स्यान स्थान स

Being one of the fastest developing cities in Rajasthan, Khatushyam at present offers various premium locations where investment in residential property can bring back amazing returns in the future.

#### **Invest Now**

Buy Plot @ Rs 7000 per gaj Khatushyam

### **Booking has Started Now**

Get Plot on Pre Launching Rates now as Rates is increasing very soon

Launching **Shree Shyam Vatika** At very low price, Hurry up and buy plots soon Price will increase Very fast